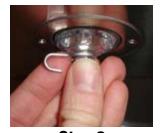

**Step 1:** Purchase a new MR-11 or MR-16 (Pellicano), 12 volt, 20 watt halogen bulb with a glass lens cover.

**Step 2:** Using the suction cup gently push against the bulb in the hood making a seal around the bulb.